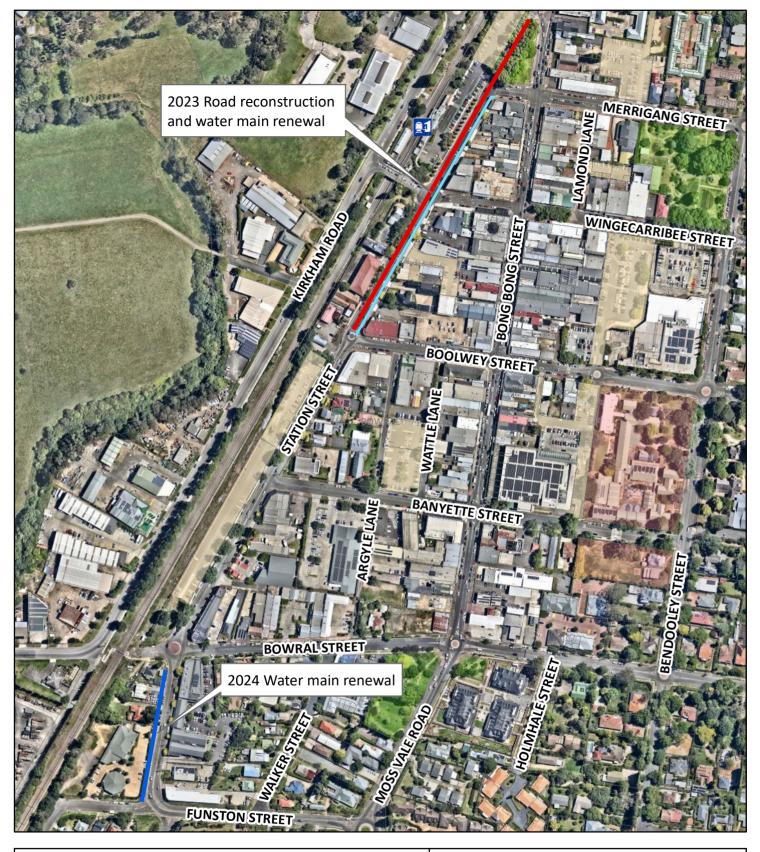

── Railway

22/23 Road reconstruction

💶 Train Station

22/23 Water main renewal

Car Parks

2024 Water main renewal

Parks
Schools

Date: 5/02/2024 Projection: GDA 94 - MGA 56