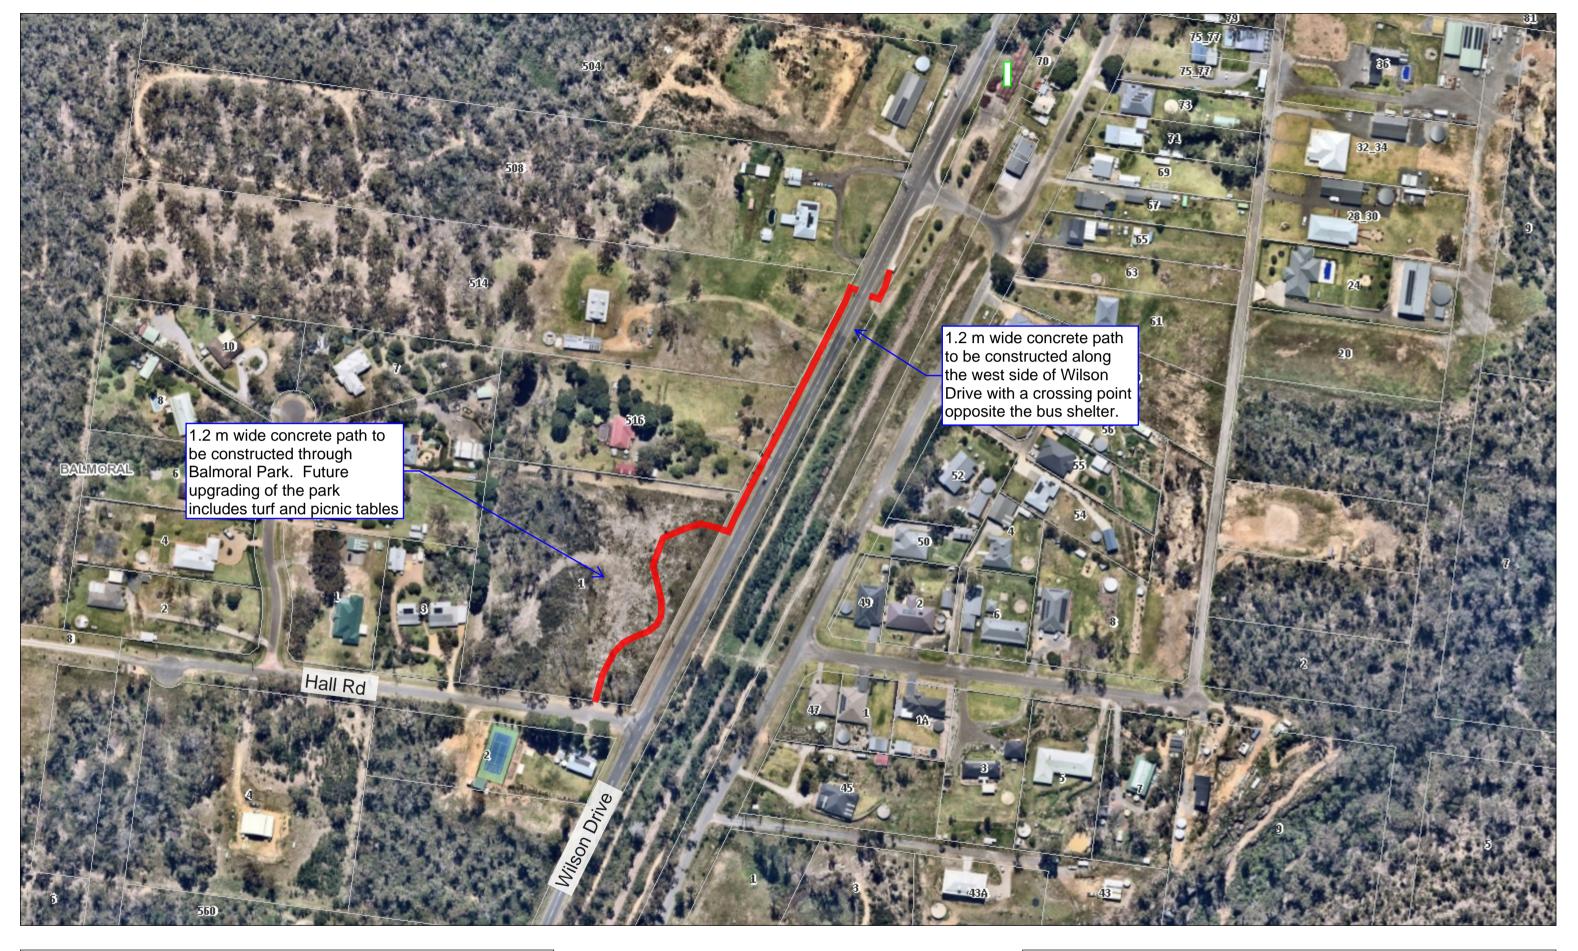

Wingecarribee Shire Council Balmoral Footpath - Scope of Works

1.5m wide concrete footpath

Any information (numerical or otherwise), representation, statement, opinion or advice expressed or implied in this publication is made in good faith but on the basis that the council of the shire of Wingecarribee, its agents and its employees are not liable (whether by reason of negligence, lack of care or otherwise) to any person for any damage or loss whatsoever which has occured or may occur in relation to that person taking or not taking (as the case may be) action in respect of any information, representation, statement, or advice referred to above.